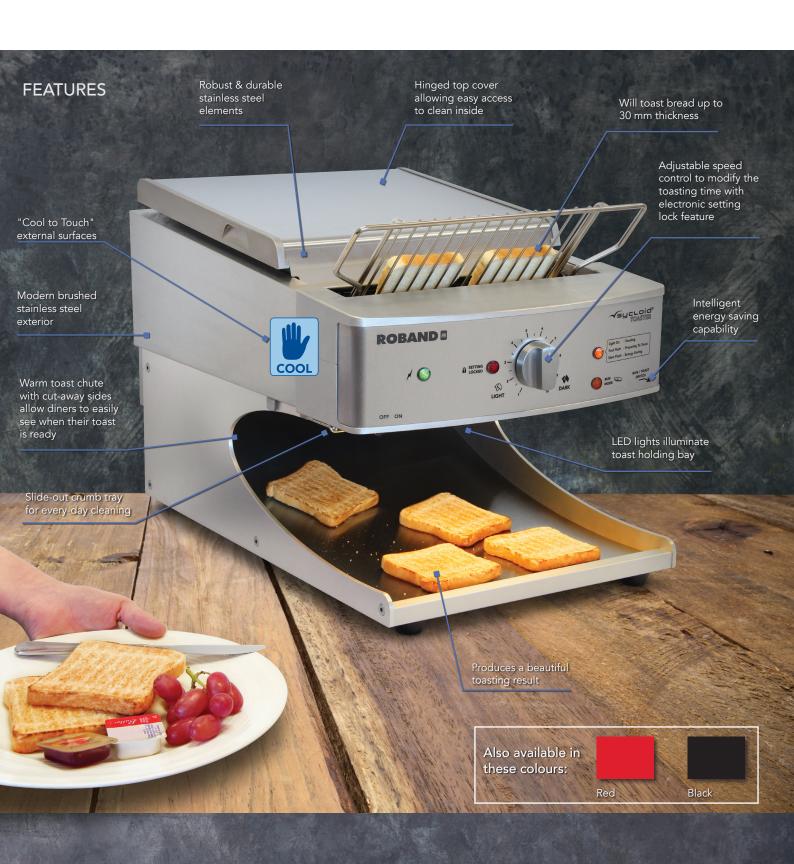

#### **Features**

- Available in red, black or natural colours with the option of either 10 amps producing over 350 slices per hour, or 13 amps, producing over 500 slices per hour.
- All Sycloid toasters deliver excellent toasting results for bread up to 30 mm thickness. As most bread used in buffets is expected to be less than 20 mm thickness, the Sycloid is optimised to deliver its best result for bread of this thickness, but can accommodate slices up to 30 mm.
- Patron and staff safety is paramount and the Sycloid® toaster has been designed with "cool to touch" external surfaces and a lid locking latch.
- Intelligent energy efficient design an automatic energy-save mode conserves energy during quiet periods by scaling back power consumption and switching off the conveyor when in energy save mode. The intelligent autosense feature detects when a new slice of bread is placed in the machine and automatically prepares the machine to toast the bread. The heat setting in this mode is balanced and optimised to ensure quick recovery. Energy save mode can be disabled so the machine runs at full power if desired.

- A user-friendly and reliable speed controller allows adjustment of the toasting time to account for different types of bread to be toasted. The knob setting lock feature allows staff to set the toasting speed, removing the risk of patrons altering the setting.
- Diners can easily see when their toast is ready from across the buffet with the stylishly sculpted toast return chute with LED lighting that provides easy and illuminated viewing of the toast holding bay. The wide opening of the bay allows easy access to toast, which the radiant heat from the elements helps to keep warm.

- Featuring robust stainless steel elements, the Sycloid® toaster also features a modern brushed stainless steel exterior, perfect for disguising finger prints on a machine expected to be heavily used. It also includes a slide-out crumb tray for every-day cleaning and a hinged top cover allowing easy access to clean the inside.
- The Sycloid® toaster produces a beautiful toasting result throughout the entire slice of bread.