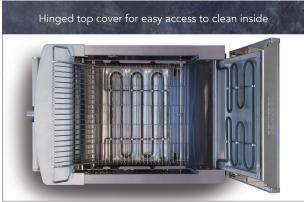

- Featuring robust stainless steel elements, the Sycloid® toaster also features a modern brushed stainless steel exterior, perfect for disguising finger prints on a machine expected to be heavily used. It also includes a slide-out crumb tray for every-day cleaning and a hinged top cover allowing easy access to clean the inside.
- The Sycloid® toaster produces a beautiful toasting result throughout the entire slice of bread.