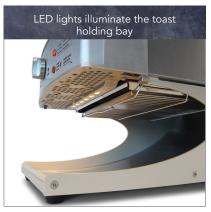

- A user-friendly and reliable speed controller allows adjustment of the toasting time to account for different types of bread to be toasted. The knob setting lock feature allows staff to set the toasting speed, removing the risk of patrons altering the setting.
- Diners can easily see when their toast is ready from across the buffet with the stylishly sculpted toast return chute with LED lighting that provides easy and illuminated viewing of the toast holding bay. The wide opening of the bay allows easy access to toast, which the radiant heat from the elements helps to keep warm.