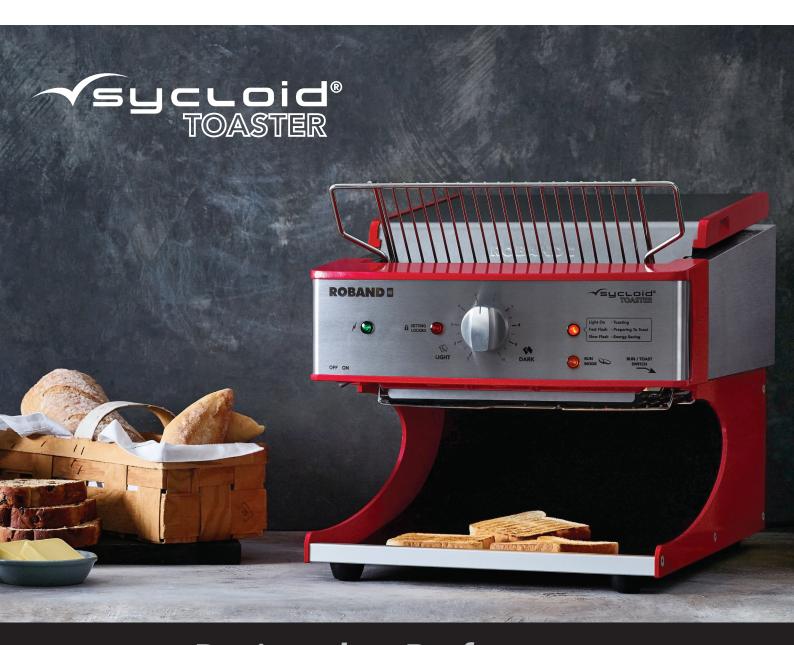

## SYCLOID® TOASTERS

Designed to Perform ~ Built to Last!

## The Hottest Toaster that's "Cool-to-Touch"

Elegantly designed and crafted, the revolutionary Sycloid® toaster sets the standard for high speed toast production. The Sycloid's stylish exterior houses a cleverly engineered machine that provides truly functional energy efficient operation and an outstanding toasting result time after time.

## The stylish and intelligent Sycloid® toaster