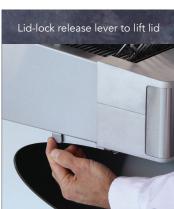

#### **Features**

- Available in red, black or natural colours with the option of either 10 amps producing over 350 slices per hour, or 13 amps, producing over 500 slices per hour.
- All Sycloid toasters deliver excellent toasting results for bread up to 30 mm thickness. As most bread used in buffets is expected to be less than 20 mm thickness, the Sycloid is optimised to deliver its best result for bread of this thickness, but can accommodate slices up to 30 mm.
- Patron and staff safety is paramount and the Sycloid® toaster has been designed with "cool to touch" external surfaces and a lid locking latch.
- Intelligent energy efficient design an automatic energy-save mode conserves energy during quiet periods by scaling back power consumption and switching off the conveyor when in energy save mode. The intelligent autosense feature detects when a new slice of bread is placed in the machine and automatically prepares the machine to toast the bread. The heat setting in this mode is balanced and optimised to ensure quick recovery. Energy save mode can be disabled so the machine runs at full power if desired.

- Featuring robust stainless steel elements, the Sycloid® toaster also features a modern brushed stainless steel exterior, perfect for disguising finger prints on a machine expected to be heavily used. It also includes a slide-out crumb tray for every-day cleaning and a hinged top cover allowing easy access to clean the inside.
- The Sycloid® toaster produces a beautiful toasting result throughout the entire slice of bread.