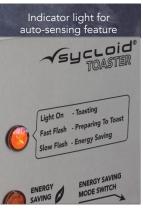

#### **Features**

- Available in red, black or natural colours with the option of either 10 amps producing over 350 slices per hour, or 13 amps, producing over 500 slices per hour.
- All Sycloid toasters deliver excellent toasting results for bread up to 30 mm thickness. As most bread used in buffets is expected to be less than 20 mm thickness, the Sycloid is optimised to deliver its best result for bread of this thickness, but can accommodate slices up to 30 mm.
- Patron and staff safety is paramount and the Sycloid® toaster has been designed with "cool to touch" external surfaces and a lid locking latch.
- Intelligent energy efficient design an automatic energy-save mode conserves energy during quiet periods by scaling back power consumption and switching off the conveyor when in energy save mode. The intelligent autosense feature detects when a new slice of bread is placed in the machine and automatically prepares the machine to toast the bread. The heat setting in this mode is balanced and optimised to ensure quick recovery. Energy save mode can be disabled so the machine runs at full power if desired.