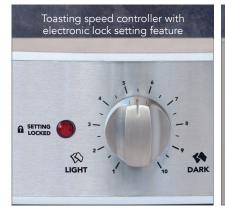

- A user-friendly and reliable speed controller allows adjustment of the toasting time to account for different types of bread to be toasted. The knob setting lock feature allows staff to set the toasting speed, removing the risk of patrons altering the setting.
- Diners can easily see when their toast is ready from across the buffet with the stylishly sculpted toast return chute with LED lighting that provides easy and illuminated viewing of the toast holding bay. The wide opening of the bay allows easy access to toast, which the radiant heat from the elements helps to keep warm.