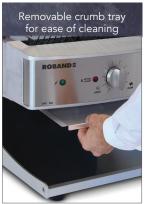

- Featuring robust stainless steel elements, the Sycloid® toaster also features a modern brushed stainless steel exterior, perfect for disguising finger prints on a machine expected to be heavily used. It also includes a slide-out crumb tray for every-day cleaning and a hinged top cover allowing easy access to clean the inside.
- The Sycloid® toaster produces a beautiful toasting result throughout the entire slice of bread.